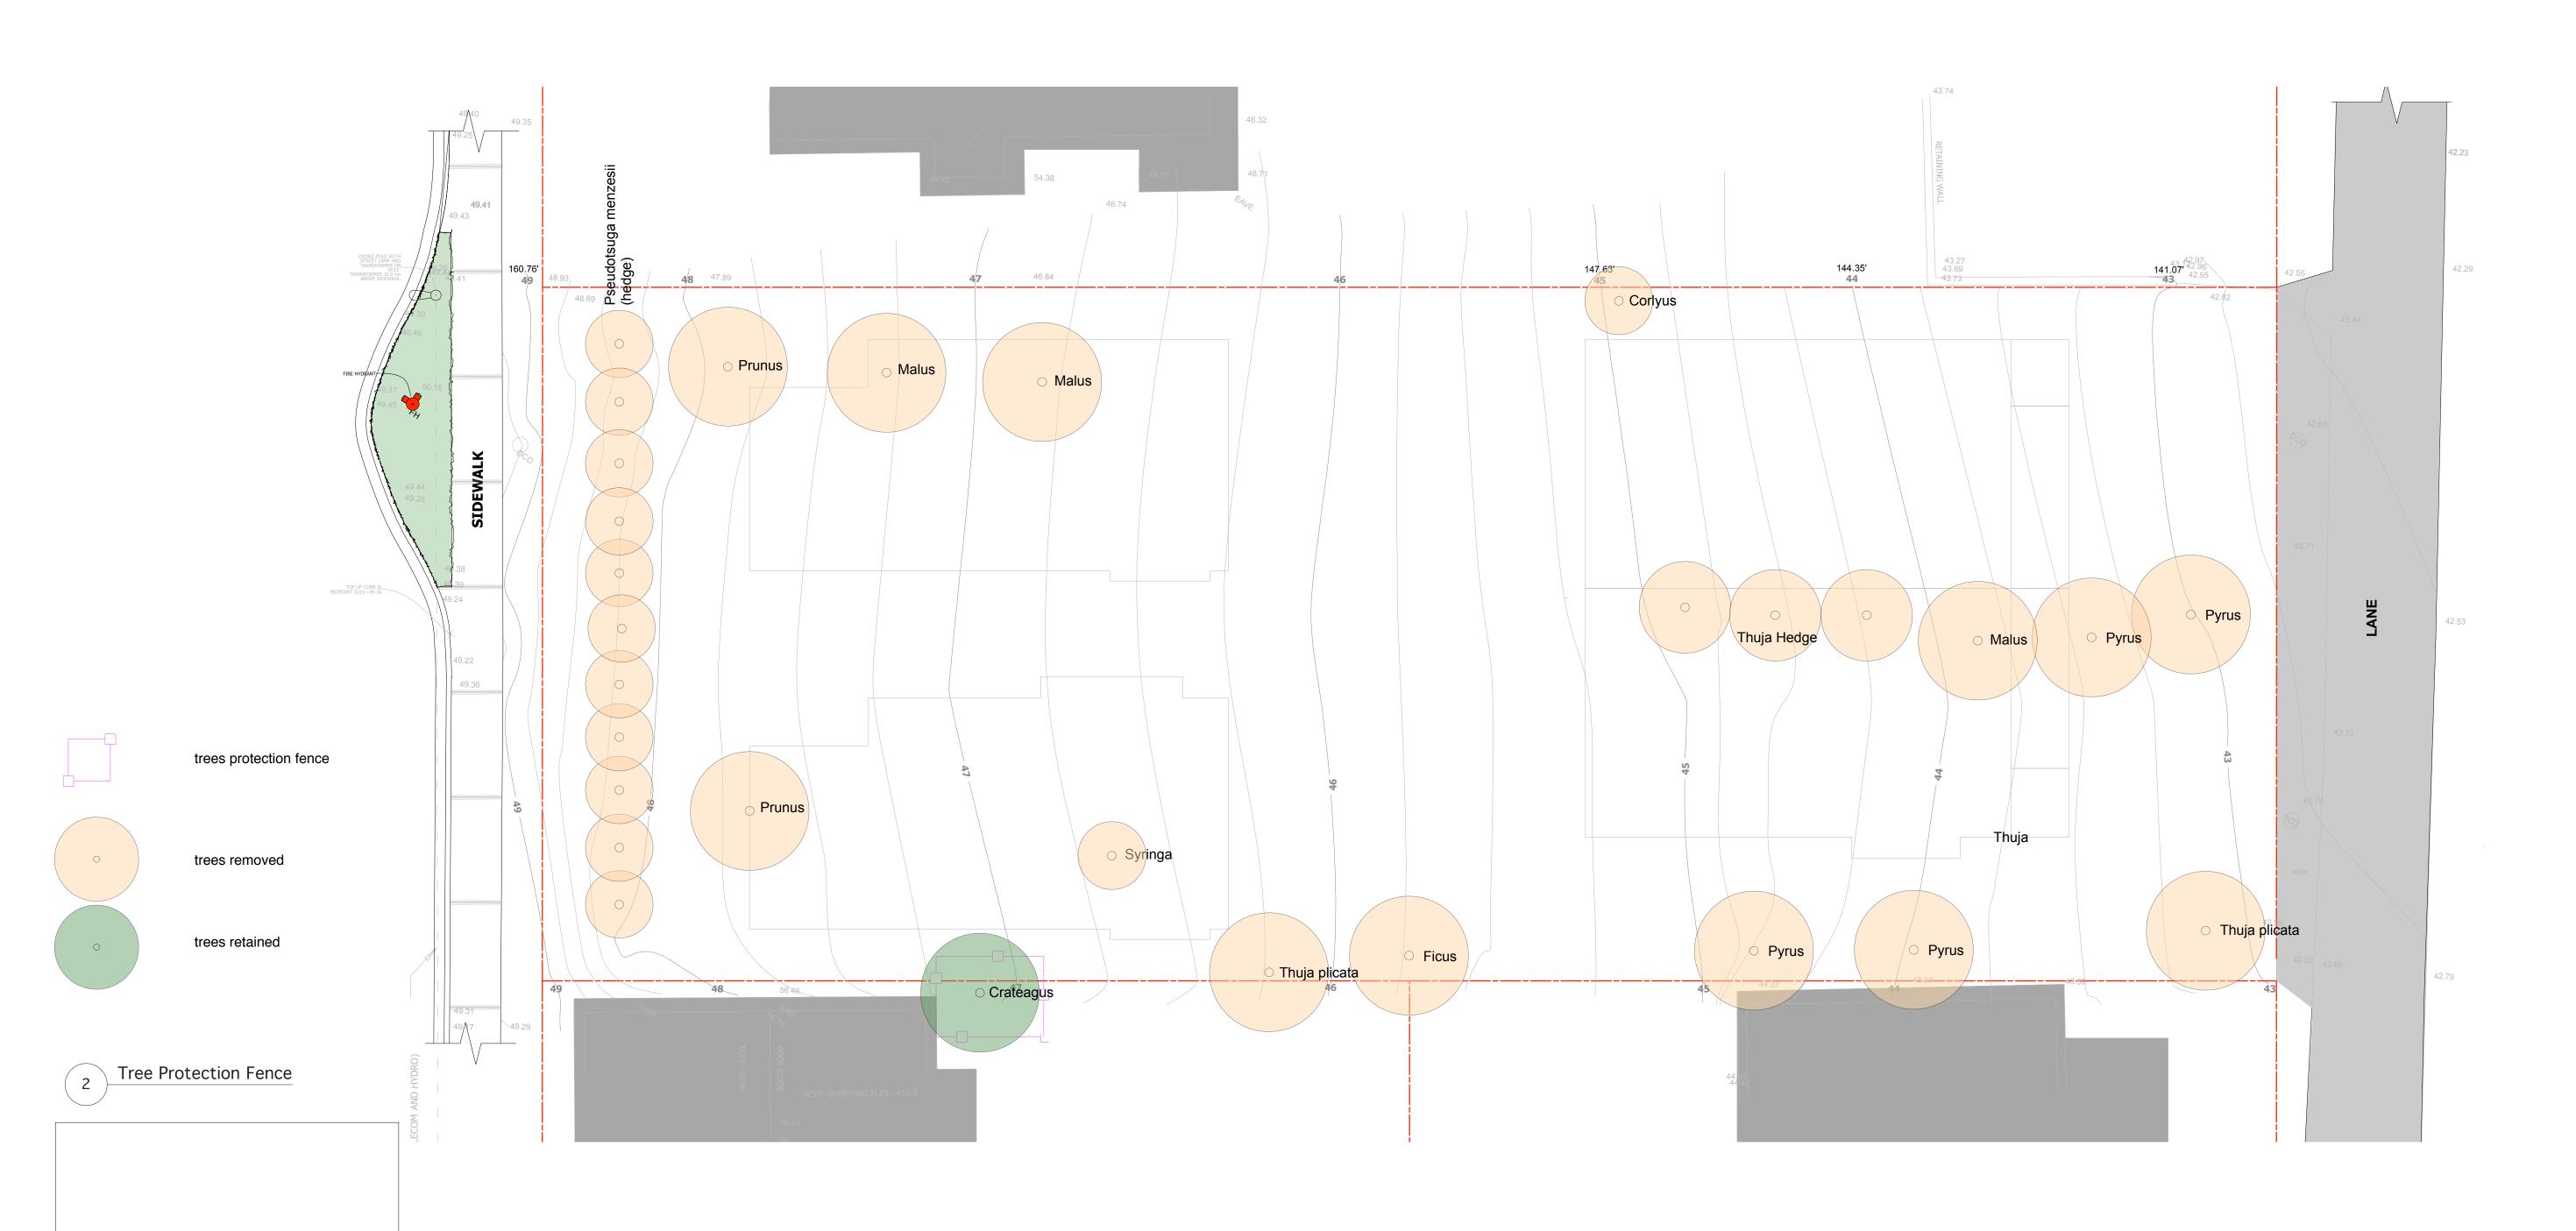

\_

RECEIVED

**RA472** 

2021-JUN-02

Current Planning

Tree Management Plan

Copyright reserved. This drawing and design is the property of Forma Design Inc. and may not be used without LandscapeArchitects written permission.

Contractors shall verify and be responsible for all dimensions on the job and this office shall be informed of any changes made on site.

Project No: Sheet No: 20.010 L6

Special Planting Notes:
(Existing plant material to be retained)

All Plant material that is moved to permanent and temporary locations on site will be done so utilising best professional horticultural practices. (irrigation, mulching, feeding)

1. Plant #57 Japanese Maple

Document: 969287

Plant #57 Japanese Maple
 Plant #63 Cutleaf Japanese Maple
 to be balled burlapped and heeled in the tree protection zone untill such time as planting is able for relocation

Plant #64 Rhododendron
 Plant #65 Rhododendendron
 to be planted in a permanent location (marked) in the rear tree protection zone