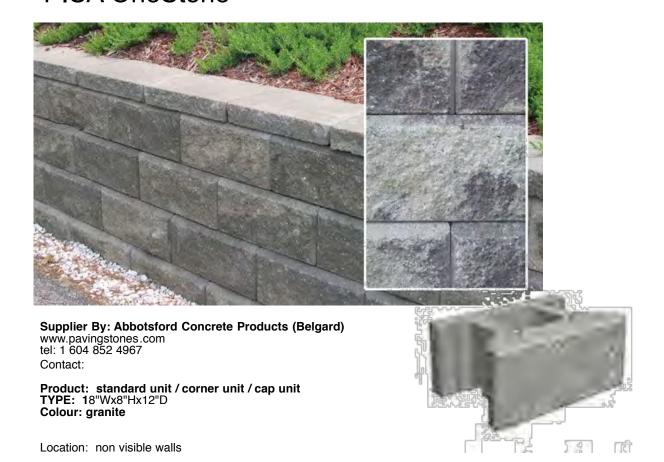

## COURTYARD GRANULAR

Supplier By: Northwest Landscape & Stone Supply www.landscapesupply.com tel: 1 888 887 7738

Product: TP-13510 TYPE: 0.375" Colour: varies

Location: courtyard

ROCK BOULDER WALL