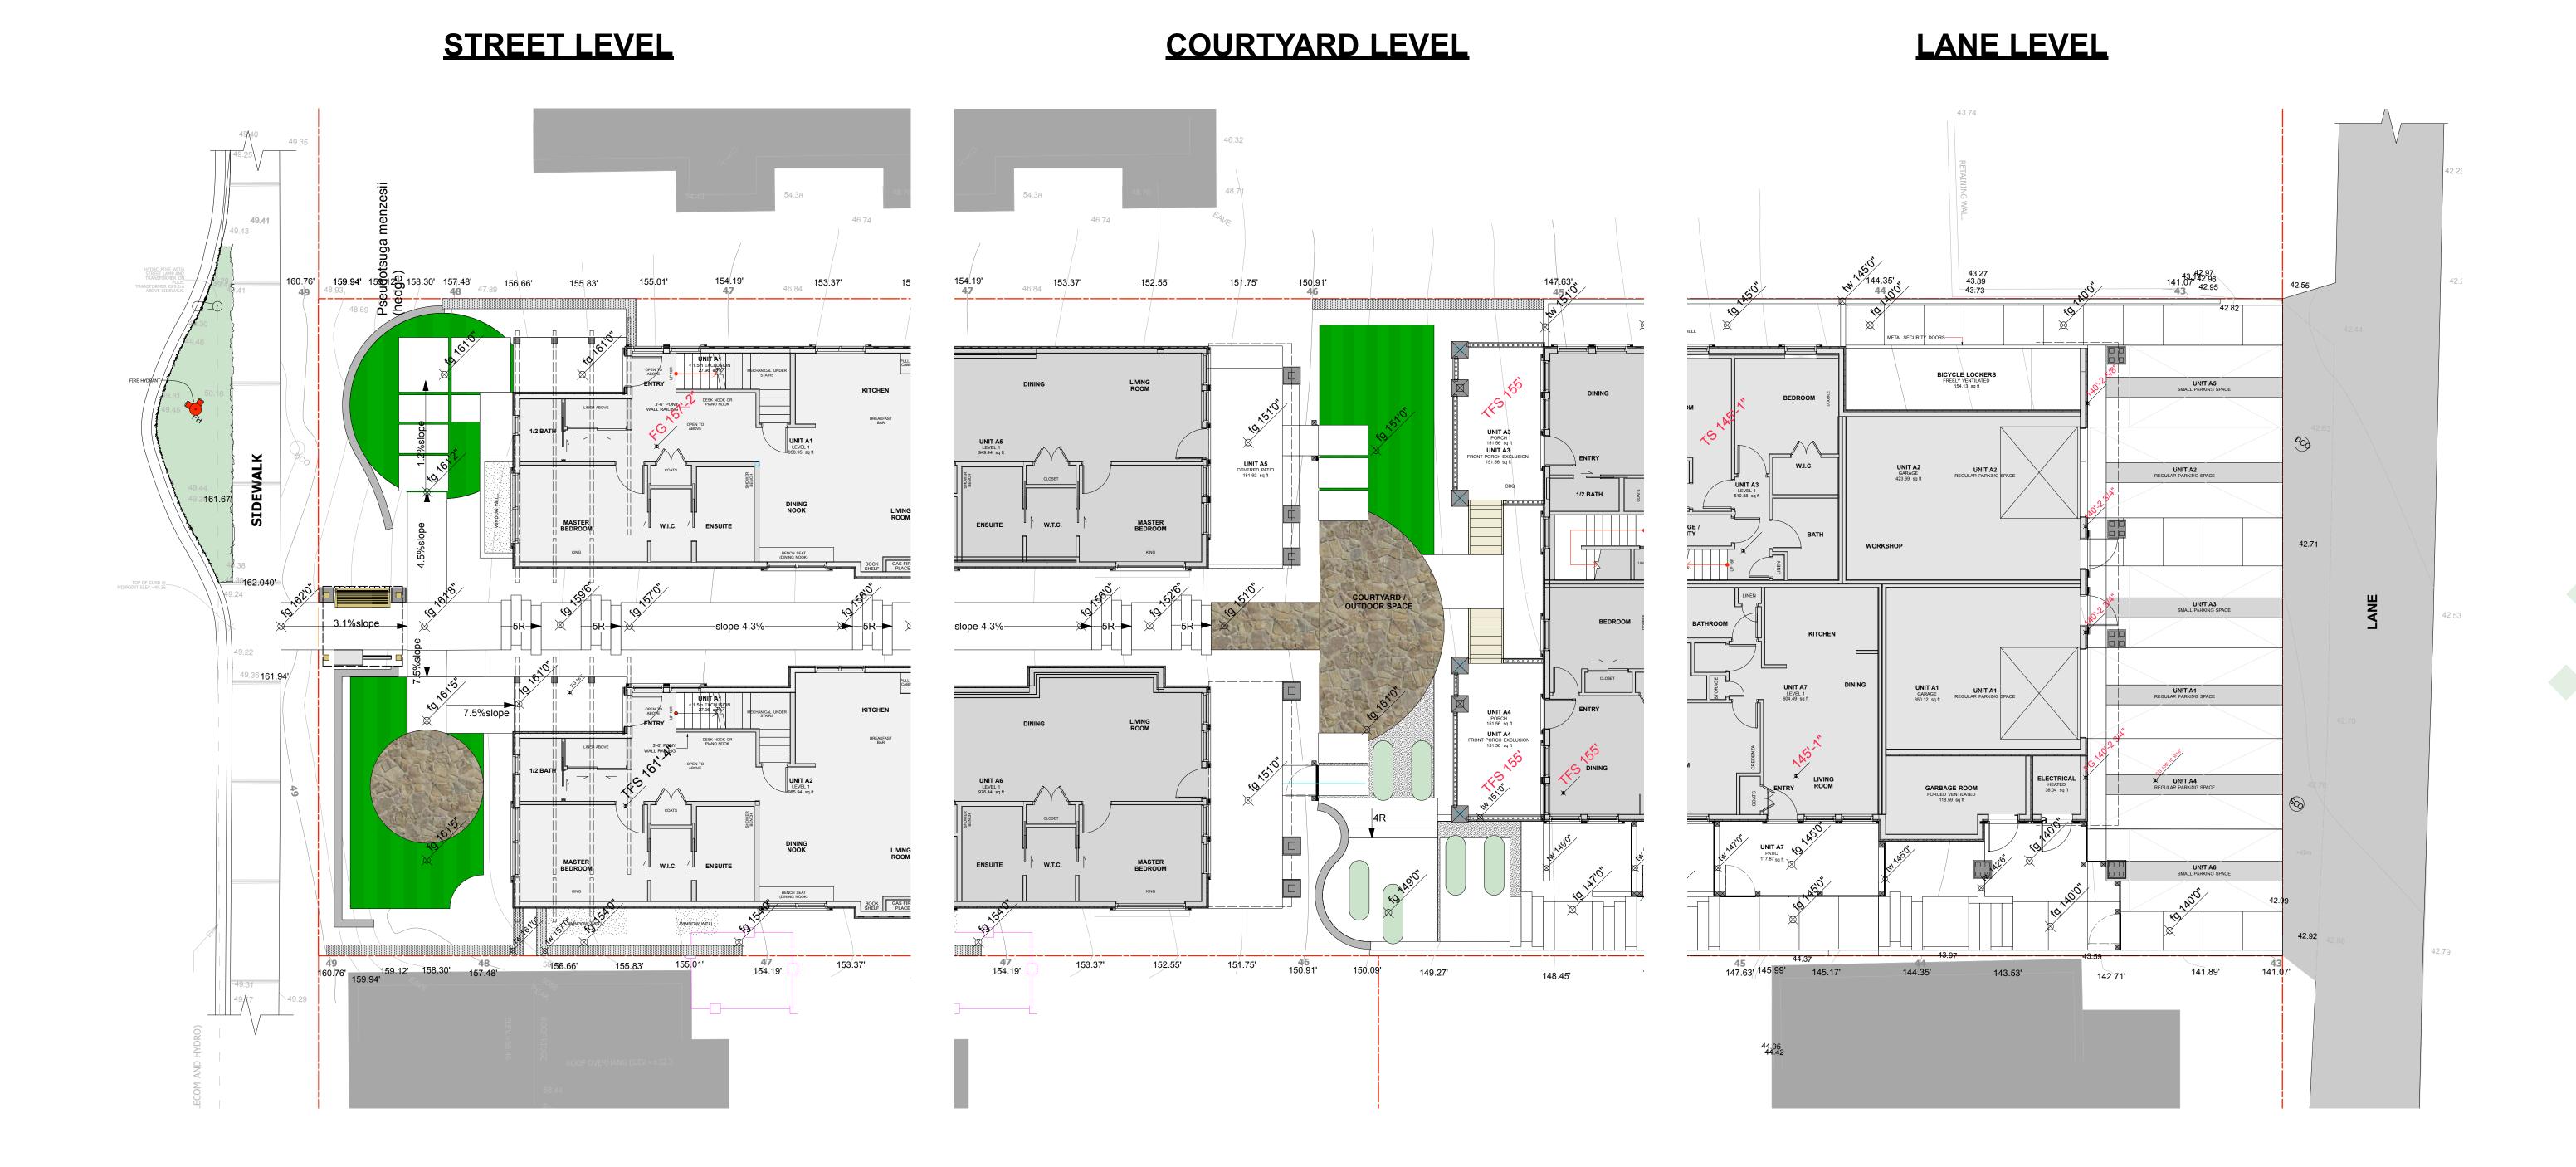

Project No: Sheet No: 20.010 L3

209-828 Harbourside Dr.
North Vancouver
British Columbia
Canada V7P 3R9
tel 604-986-9193
fax 604-986-7320

Consultants:

Project:
Residential Development
456 Milton Street,
Nanaimo

Title

RECEIVED
RA472
2021-JUN-02
Current Planning

Landscape Grading Plan

Drawn:
Checked:
Date:

Scale:

1/8" = 1'-0"

Copyright reserved. This drawing and design is the property of Forma Design Inc. and may not be used without Landscapk-chilects written permission.