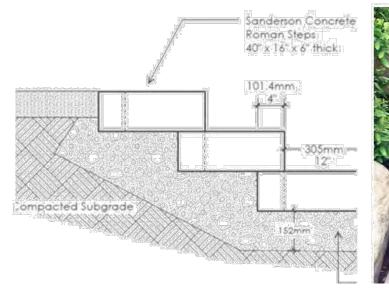

## PISA OneStone

Supplier By: Sanderson Concrete www.sandersonconcrete.ca tel: 1 604 580 4108 Contact:

Product: precast Roman steps TYPE: Colour: varies

Location: all courtyard access steps