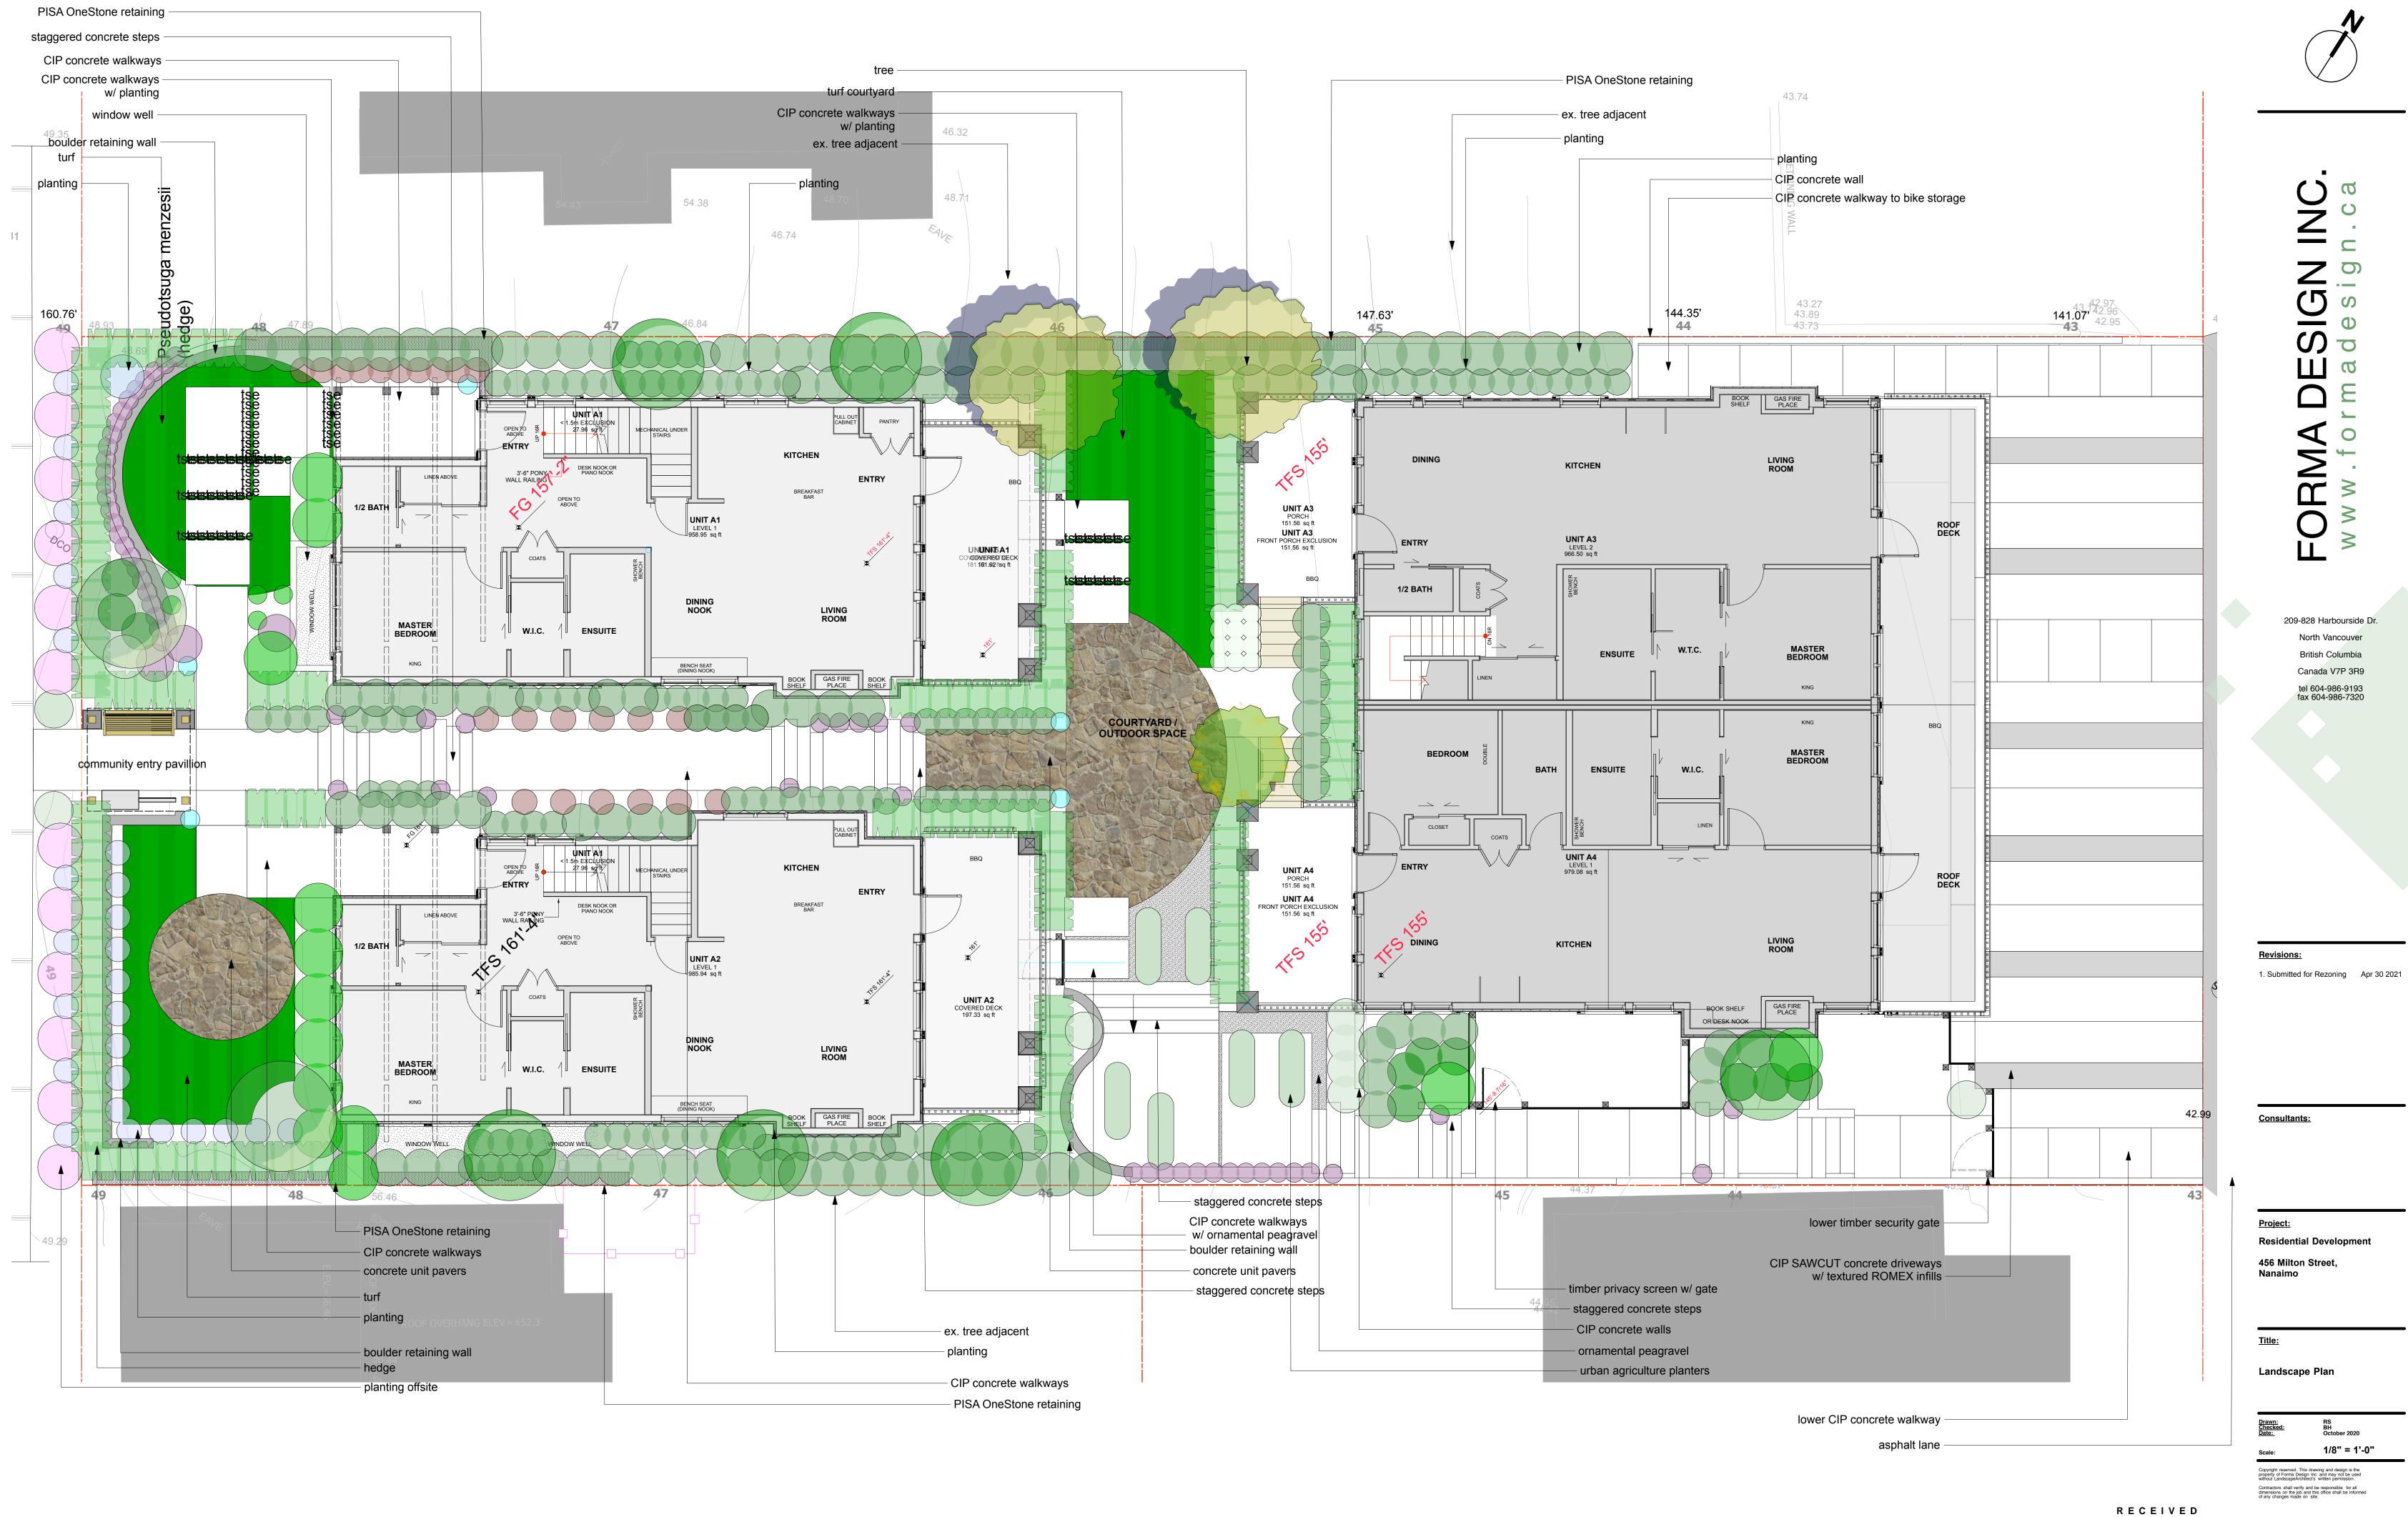

1/8" = 1'-0"

Copyright reserved. This drawing and design is the property of Forma Design Inc. and may not be used without LandscapeArchitects written permission.

Contractors shall verify and be responsible for all dimensions on the job and this office shall be informed of any changes made on site.